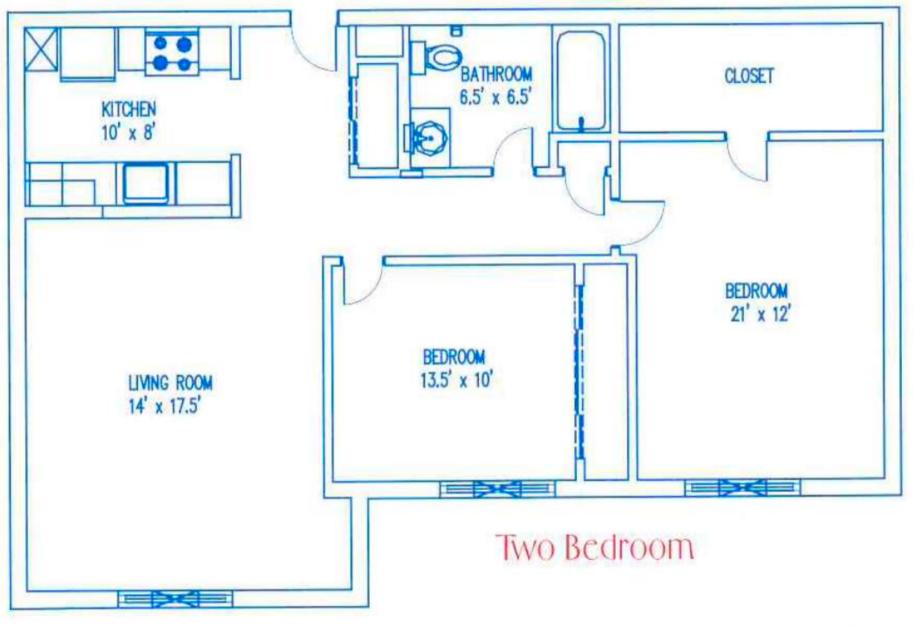

## APARTMENT & COMMUNITY AMENITIES

- Spectacular Views of Charlotte
  Amalie Harbor
- 3 Bedroom Bungalow Apartments
- 24 Hour Emergency Maintenance
- Central Laundry Facilities