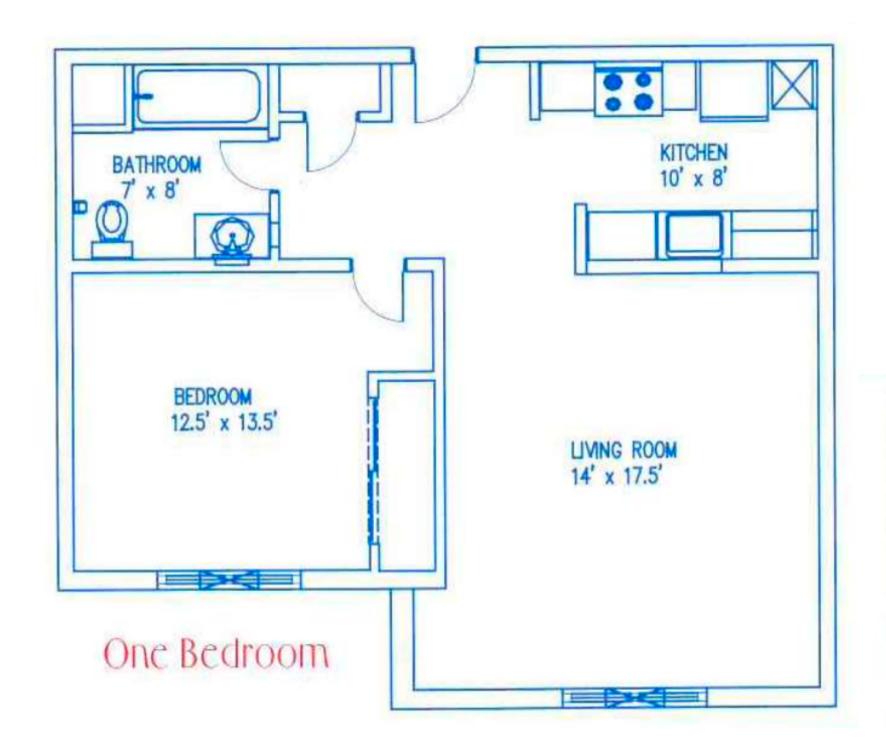

## WELCOME

to Patriot Manor

Perched atop the charming harbor of Charlotte Amalie lies St. Thomas' newest gated entry apartment complex. Embrace serenity in these expansive one, two, or threebedroom homes, set amidst breathtaking views of Charolette Amalie Harbor. Patriot Manor Apartments caters to residents, providing top-notch amenities such as a spacious communal area, high-speed internet access, and a stunning great room. Its prime location and serene ambiance combine to offer a unique living experience.