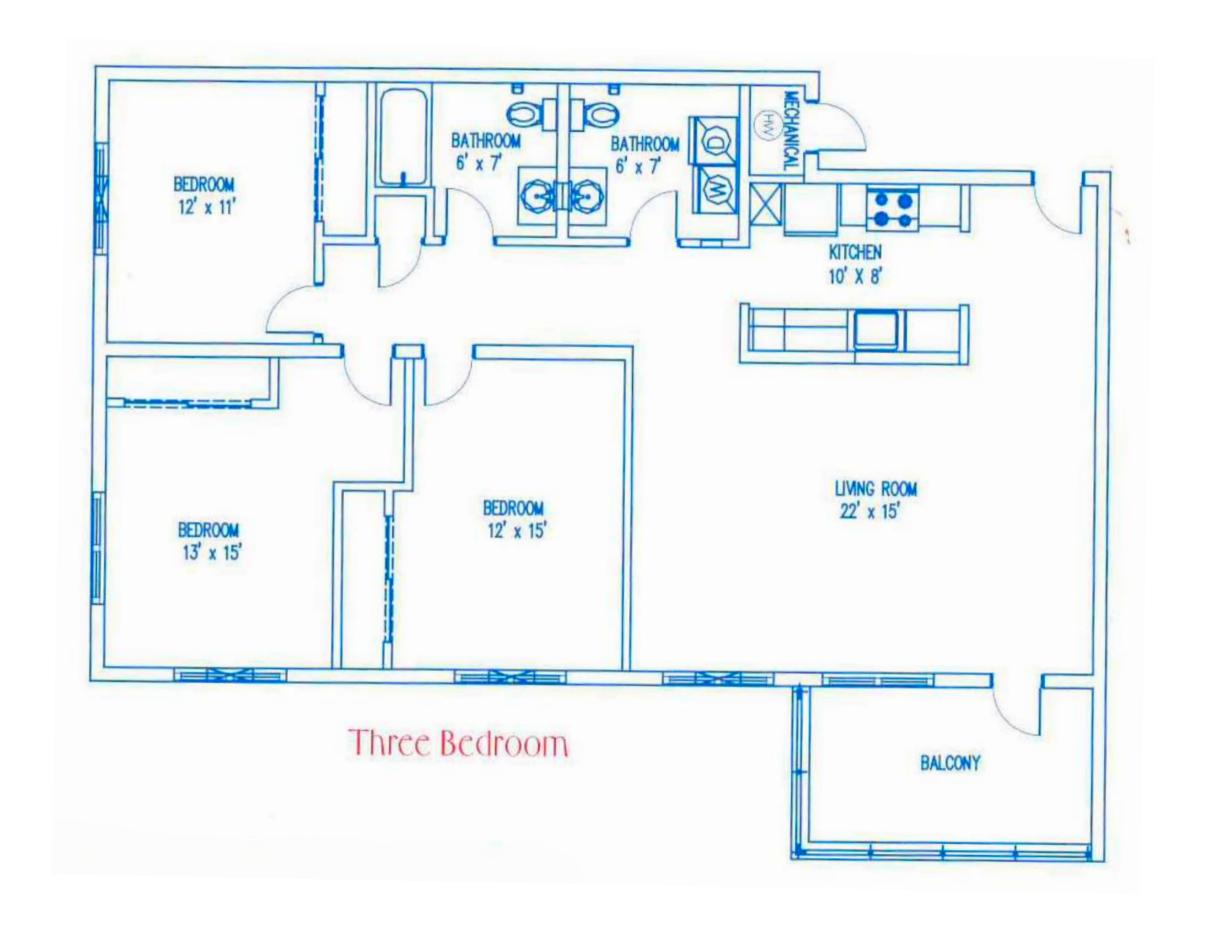

## APARTMENT & COMMUNITY AMENITIES

- Spectacular Views of Charlotte
  Amalie Harbor
- 3 Bedroom Bungalow Apartments
- 24 Hour Emergency Maintenance
- Central Laundry Facilities